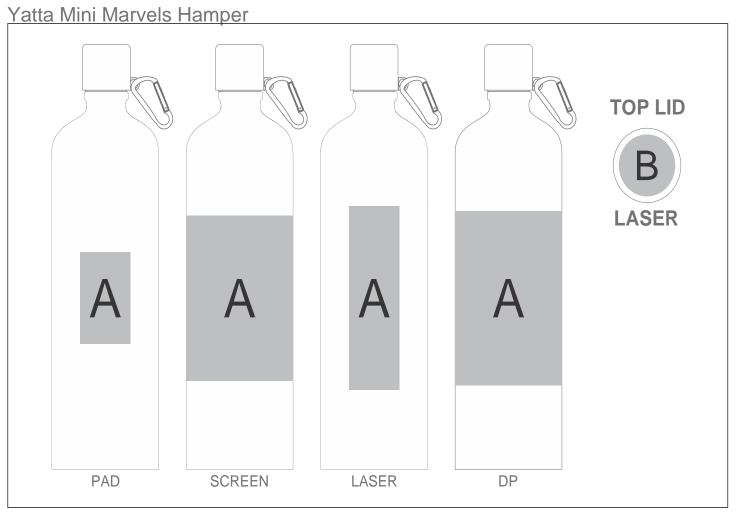

## **Branding Options:**

| Position | Branding Method (Branding Code) | No. of Colours | Dimension              |
|----------|---------------------------------|----------------|------------------------|
| А        | Pad Printing (PB)               | 2 Colours      | 30mm wide x 50mm high  |
| А        | Screen Wrap (SW)                | 1 Colour       | 180mm wide x 90mm high |
| А        | Laser Engraving (LB)            | N/A            | 30mm wide x 100mm high |
| А        | Digital Print Drinkware (DP-D)  | Full Colour    | 100mm wide x 70mm high |
| Α        | Digital Print Drinkware (DP-C)  | Full Colour    | 230mm wide x 95mm high |

| В | Laser Engraving (LC) | N/A | 25mm wide x 25mm high |
|---|----------------------|-----|-----------------------|
|---|----------------------|-----|-----------------------|